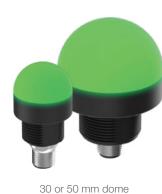

## Bolder Indication for Everyone, Anywhere

14 colors now available in one housing

- Get seven colors via only three inputs
- Save controller outputs and wiring
- Improve production efficiency through enhanced visual management
- Install wherever you need indication to improve communication and productivity
- Standardize to simplify ordering and spare parts
- Collaborate with Banner on custom models
- Enhance troubleshooting and branding with colors
- Program units in the field with Pro Editor software