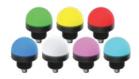

## Bolder Indication for Everyone, Anywhere

14 colors now available in one housing

- Get seven colors via only three inputs
- Save controller outputs and wiring
- Improve production efficiency through enhanced visual management
- Install wherever you need indication to improve communication and productivity
- Standardize to simplify ordering and spare parts
- Collaborate with Banner on custom models
- Enhance troubleshooting and branding with colors
- Program units in the field with Pro Editor software