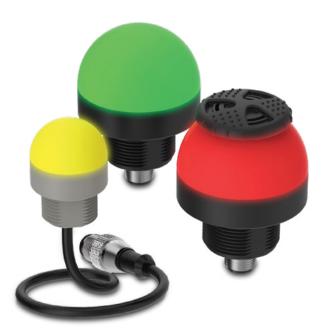

#### Bolder Indication for Everyone, Anywhere

- Simplified ordering and design
- Reliable performance in harsh environments
- Improved production efficiency
- Full flexibility of colors and animations with Pro Editor software

## Bolder Indication for Everyone, Anywhere

14 colors now available in one housing

- Get seven colors via only three inputs
- Save controller outputs and wiring
- Improve production efficiency through enhanced visual management
- Install wherever you need indication to improve communication and productivity
- Standardize to simplify ordering and spare parts
- Collaborate with Banner on custom models
- Enhance troubleshooting and branding with colors
- Program units in the field with Pro Editor software