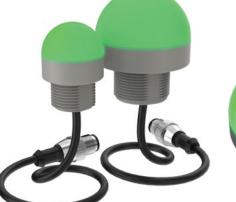

## Give Your Equipment a Voice

Food grade materials

Audible options (50 mm models only)

Avoid nuisance maintenance and replacement expense

Rely on performance in washdown and humid environments

Select compliant models for use in food and beverage processing

Hear status information directly

Customize device configuration with advanced color and animation options

Simplify ordering, stock and spare parts with flexible, customizable units