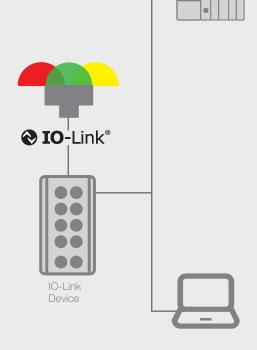

# Limitless Capabilities with IO-Link

- Universal connection
- Millions of color options
- Intensity control
- Animation options
- Drop-in installation
- Simplified wiring