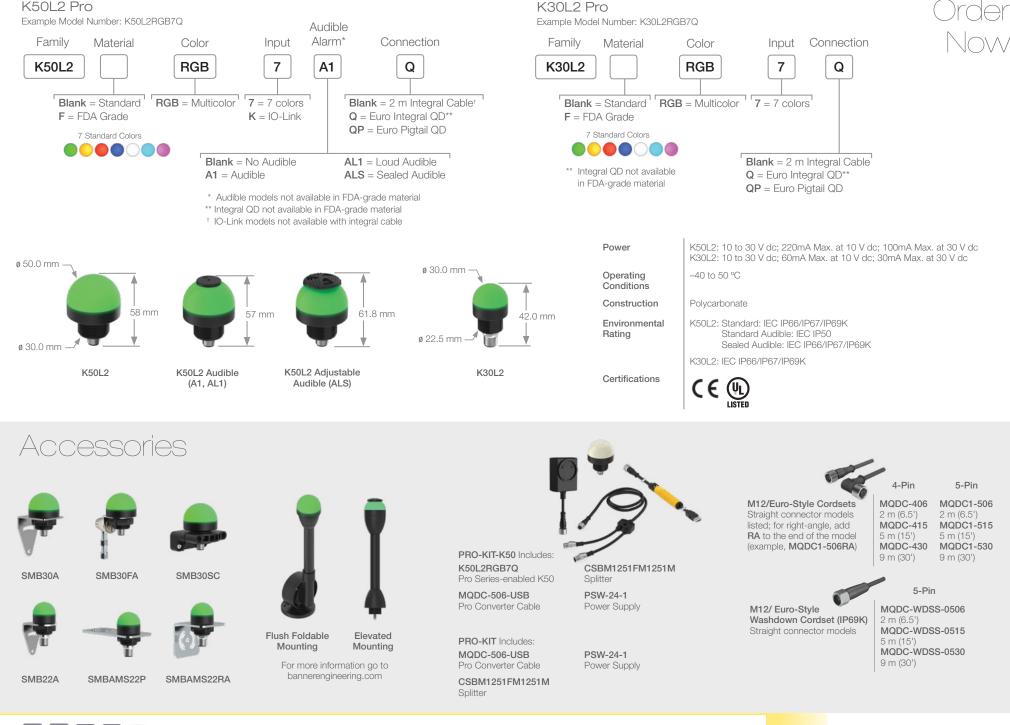

#### K50L2 Pro

in f ¥ 8⁺ PN 172048 rev. A © 2018 Banner Engineering Corp. Minneapolis, MN USA

1-888-373-6767 www.bannerengineering.com