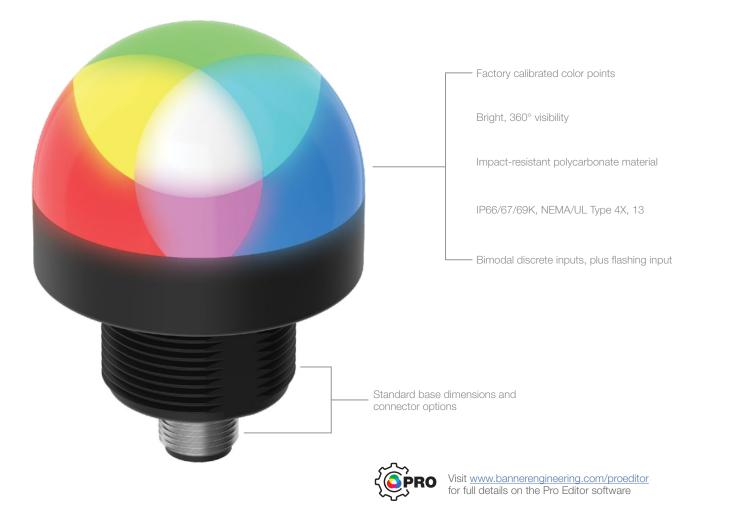

#### Bolder Indication for Everyone, Anywhere

- Simplified ordering and design
- Reliable performance in harsh environments
- Improved production efficiency
- Full flexibility of colors and animations with Pro Editor software

## Bolder Indication for Everyone, Anywhere

14 colors now available in one housing

- Get seven colors via only three inputs
- Save controller outputs and wiring
- Improve production efficiency through enhanced visual management
- Install wherever you need indication to improve communication and productivity
- Standardize to simplify ordering and spare parts
- Collaborate with Banner on custom models
- Enhance troubleshooting and branding with colors
- Program units in the field with Pro Editor software